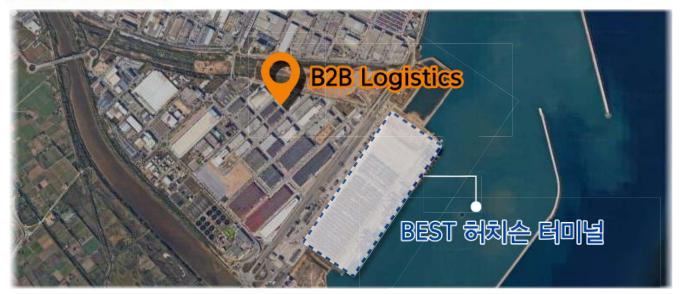

#### 물류센터 위치 ZAL Port Barcelona

#### "남유럽 물류거점 역할 수행".

- 컨테이너 터미널과 인접하여 위치하여 인바운드 육상 운송 경쟁력 우수
- 30km 거리 위치한 물류창고 대비 50% 이상 저렴
- 바르셀로나 국제공항과 30분 거리 위치
- 유럽 주요도시와 연결하는 철도 터미널과 인접하여 위치
- 마드리드, 프랑스향 고속도로 연결.
- 이탈리아, 북아프리카와 정기 해상 서비스 및 연계성 우수