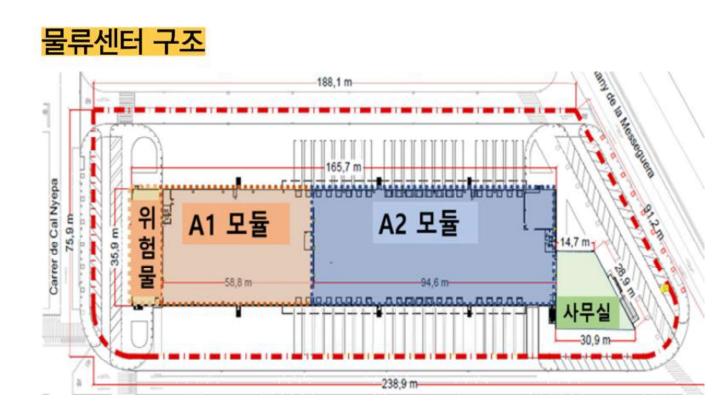

#### 위치 및 면적

- □ 위치: 바르셀로나 배후물류단지 (Zal Port II)
- □ 총 면적 : 6,495 sqm 사무동 546 sqm 포함
- □ 창고 전용 면적 : 5,949 sqm
- 1. A1 모듈: 2,109 sqm (일반 보세 창고)
- 2. A2 모듈: 3,400 sqm (일반 보세 창고)
- 3. 위험물 모듈: 440 sqm

#### 기본 정보

□계약기간: 5년 장기계약 (기존계약 2027년 3월까지, 이후 연장)
□주요시설: Fire-Load Level 5, ADR 별도 공간
□창고높이: 11m (내부기준)
□도크 수: 78개 (소형 트럭작업용 도크 31곳 포함)
□램프 수: 1개
□창고 내 CCTV, Alarm 설치
□화재 및 화물 배상 보험 가입

#### 보유 면허

□보세창고 면허

- ADT : Temporary Storage Customs Warehouse (최장 90일 보관)
- LAME : 수출화물 보관 보세창고 면허
- DAP : Permanent Customs Warehouse (무기한 보관)
- <u>창고이전으로 인한 면허 이관 절차 2월 9일 완료, 2월 15일 부 정상 운영</u>

특 징

□OOG 화물 핸들링 가능 (Ramp이용, 폭 3.8m X 높이 4.5m) □DG 화물 보관 가능 (DG class 3.0 이하 취급 가능, 개별 확인 필요)