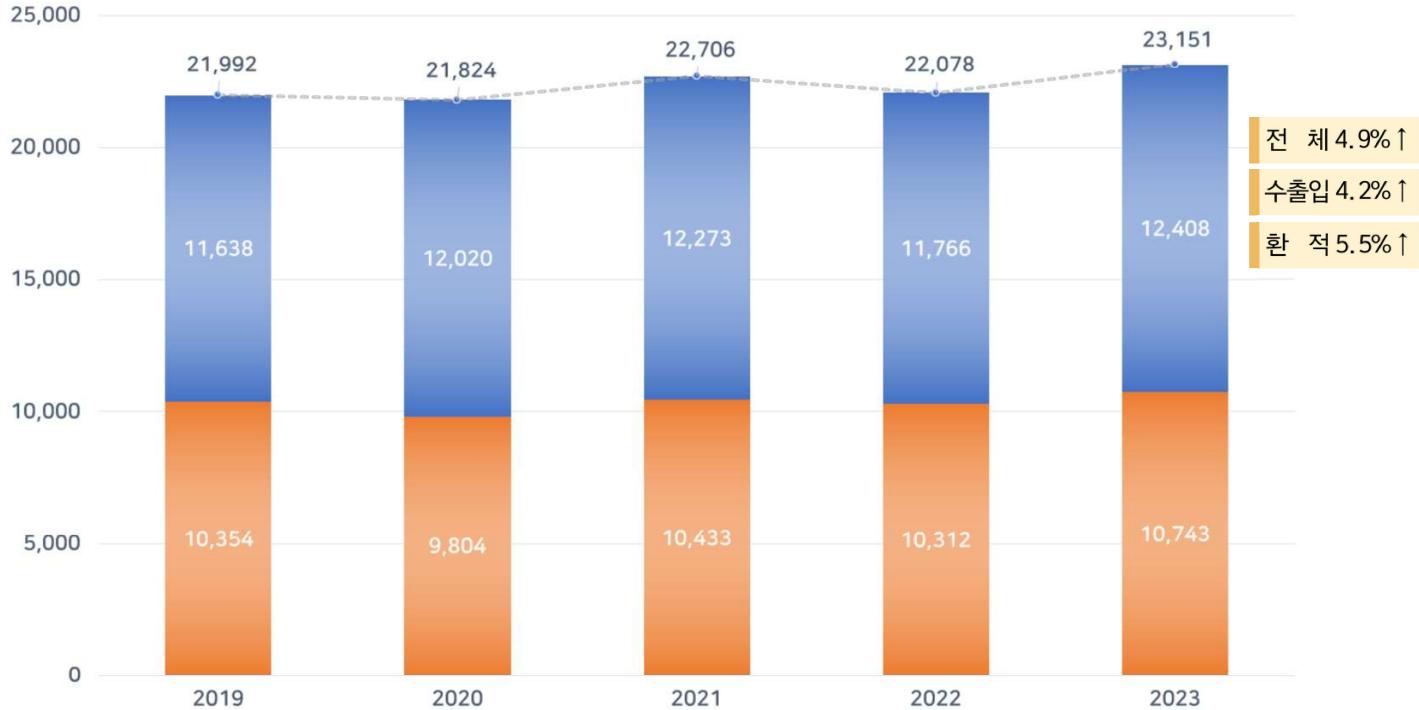

AN BARCELONA HUB: MAIN FEATURES

## BARCELONA: your gate to southern Europe for the Korean market





# BARCELONA: your gate to southern Europe for the Korean market

## JINSUN SHIN

**General Manager of Busan Port Authority B.V** 



## 부산항만공사-바르셀로나항만공사 B2B Logistics Busan Barcelona Hub

2024. 4. 25(목)



contents

## 1. 부산항만공사 소개

전국 주요항만 / 항만공사 / 조직 및 재무 현황 2. 부산항의 현황 및 위상 3. 유럽지역 해외사업 추진 현황





## 항만공사 소개

항만시설의 개발 및 관리·운영에 관한 업무의 전문성과 효율성을 높임으로써 항만을 경쟁력 있는 해운물류의 중심기지로 육성하여 국민경제의 발전에 이바지



주요사업 항만공사법 제8조

설립목적

연혁

항만공사법 제1조

- 항만의 관리 · 운영
- 항만시설의 건설 및 유지보수 공사의 시행
- 항만배후단지의 조성 및 관리 · 운영
- 항만재개발사업, 마리나항만시설의 조성 및 관리 · 운영
- 외국 항만의 조성 및 관리 · 운영 BPA 유일

#### contents

#### 1. 부산항만공사 소개

## 2. 부산항의 현황 및 위상

부산항의 기능 / 물동량 / 경쟁력 / 주요 사업

3. 유럽지역 해외사업 추진 현황







## 부산항 물동량 추이

■ 수출입 ■ 환적



#### (단위 : 천 TEU)

## 글로벌 항만 순위

#### 세계 2위 환적 항만이자, 세계 7위 컨테이너 항만인 부산항(2022 기준)























· [운 영] 로테르담·바르셀로나 물류센터,

· [계 획] 미국, 중동지역 등 대상

인도네시아 자바 보세창고

항만물류 인프라 조성 예정

해외 물류 사업

#### 배후단지 개발·운영

#### · [목적] 화물보관, 가공 등 부가가치 물류 창출을 위한 복합 비즈니스 공간 조성·운영

· [규모] 면적 845만m, 사업비 1.8조원

#### 항만 재생 사업



· [목적] 노후화된 재래부두를 친수공간을 갖춘 해양관광거점으로 조성

· [규모] 면적 383만㎡, 사업비 7.1조원



## 부산항 해외 사업

#### 우리 물류기업 & 중소화주의 수출 경쟁력 강화를 위한 글로벌 물류 거점 확보



contents

# 1. 부산항만공사 소개 2. 부산항의 현황 및 위상 3. 유럽지역 해외사업 추진 현황



## 바르셀로나 물류센터

- 위 치: 스페인 바르셀로나 Logistics Complex (Zal Port)
- 규 모: 6,495.50 m<sup>2</sup> (창고 5,949 m<sup>2</sup> + 사무실 546.50m<sup>2</sup>)
- 운영기간 : 2022.4. ~ 2030.12. (20년, 연장 가능)

#### • 추진방향

○ 부산항만공사(51%) - 바르셀로나항만공사(49%) 간 합작법인 설립 : B2B Logistics ○ B2B, 바르셀로나 배후단지관리청(CILSA\*)로부터 물