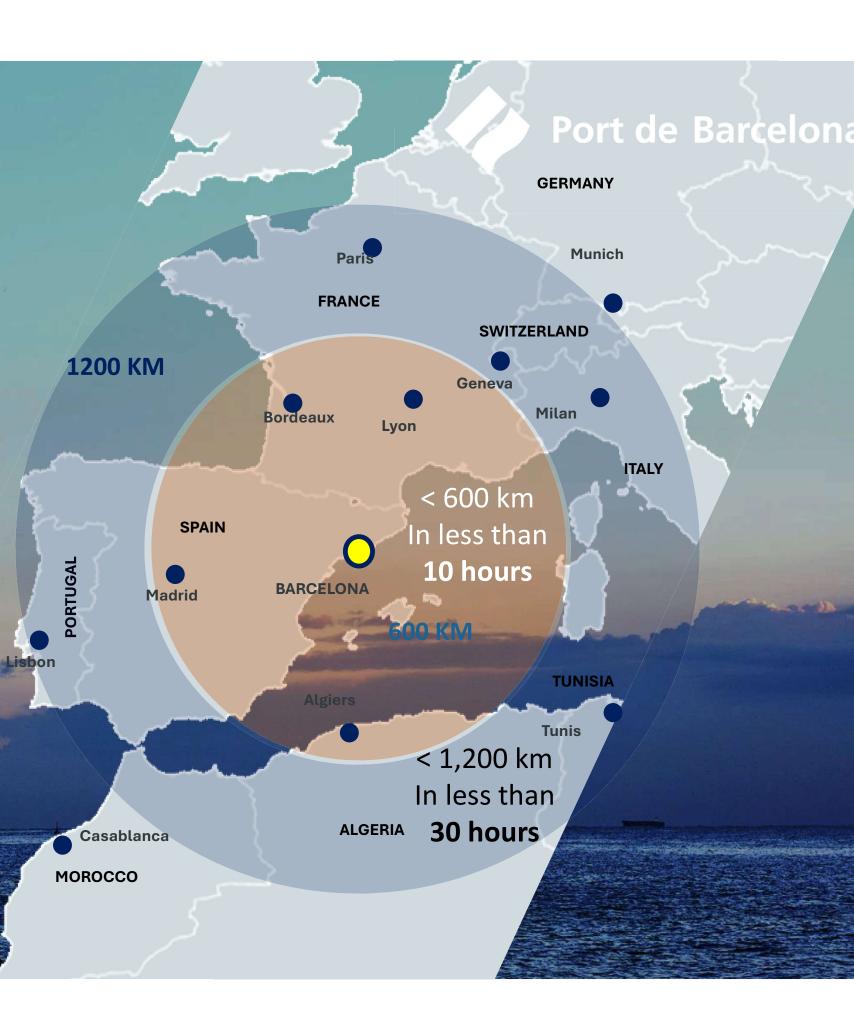

## Barcelona, your best gate for South Europe 남유럽 사업을 위한 전략 관문

Market of **300 Million consumers** in less than 48 hours 48시간 내 3억 소비자 잠재 시장

#### The commercial Port of Barcelona 바르셀로나 항만

**EXCELLENT LOCATION AND CONNECTIVITY TO SOUTHERN EUROPE & SOUTH AMERICA** 훌륭한 위치와 남유럽 및 남미와의 연결성

한국 부산항과 스페인 바르셀로나항을 오가는 컨테이너 정기선 주 6회 운행

Port of Barcelona offers 6 direct regular container connections with Port of Busan