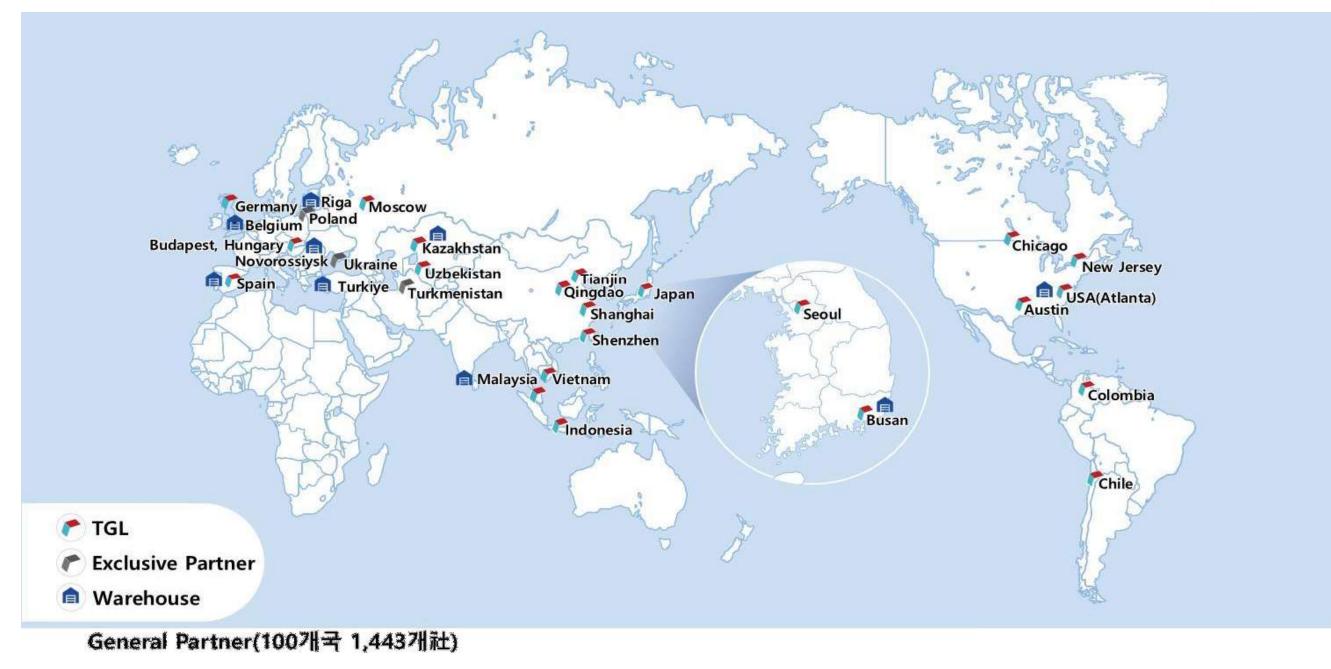

Taewoond

- B2B Logistics 로 부터 바르셀로나 물류센터 재임대 후 운영
- 법인장 포함 6명 (한국인 직원 : 법인장 1명, 영업&운영 1명, 회계 1명)
- 포워딩 면허: 22년8월 취득 완료
- 키탈루냐 지역 내 유일 한인 포워더
- <창고> 서비스 외에도 <해상·항공 수출/수입/삼국간 물류, 내륙 운송, 통관 등>의 서비스 동시 제공
- 스페인포르투갈 외에도 남유럽아프리카 권역 서비스 제공 → 유럽 거점 비즈니스 지원