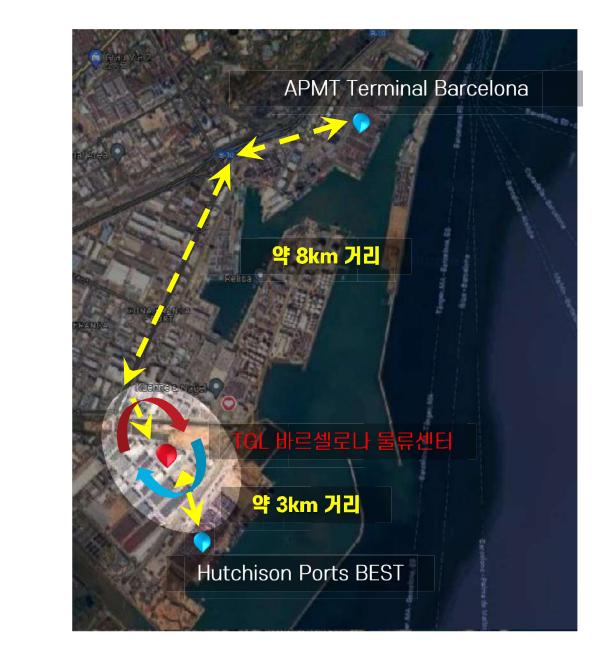

| • TSR, TCR, TMGR, | TIR •    |
| • 삼국간 서비스 •                                                                                                                                                                                                                                               | ♦ ISO탱크 서비스       | <u> </u> |
|                                                                                                                                                                                                                                                           | • 삼국간 서비스         | •        |





#### 기타 서비스

통관, 보험, 하역 내륙운송 현장직원 파견



#### 바르셀로나 물류센터 소개

- 위치
- 비개요
- Ⅲ 고내화물COG 작업
- Ⅳ 주요수행업무

₩이점

Taewoong Logistics Company Profile

#### ♥ 창고관리시스템TIMS



#### 바르셀로나 물류센터 위치







#### ◇ 바르셀로나 공항까지 10km 내외



#### 바르셀로나 물류센터 개요

#### 위치 및 면적

- □ 위치: 바르셀로나 배후물류단지 (Zal Port II)
- □ 총 면적 : 6,495 sqm 사무동 546 sqm 포함
- □ 창고 전용 면적 : 5,949 sqm
- 1. A1 모듈: 2,109 sqm (일반 보세 창고)
- 2. A2 모듈: 3,400 sqm (일반 보세 창고)
- 3. 위험물 모듈: 440 sqm

#### 기본 정보

□계약기간: 5년 장기계약 (기존계약 2027년 3월까지, 이후 연장)
□주요시설: Fire-Load Level 5, ADR 별도 공간
□창고높이: 11m (내부기준)
□도크 수: 78개 (소형 트럭작업용 도크 31곳 포함)
□램프 수: 1개
□창고 내 CCTV, Alarm 설치
□화재 및 화물 배상 보험 가입

#### 보유 면허

□보세창고 면허

- ADT : Temporary Storage Customs Warehouse (최장 90일 보관)
- LAME : 수출화물 보관 보세창고 면허
- DAP : Permanent Customs Warehouse (무기한 보관)
- <u>창고이전으로 인한 면허 이관 절차 2월 9일 완료, 2월 15일 부 정상 운영</u>

특 징

□OOG 화물 핸들링 가능 (Ramp이용, 폭 3.8m X 높이 4.5m) □DG 화물 보관 가능 (DG class 3.0 이하 취급 가능, 개별 확인 필요)





Taewoond

- B2B Logistics 로 부터 바르셀로나 물류센터 재임대 후 운영
- 법인장 포함