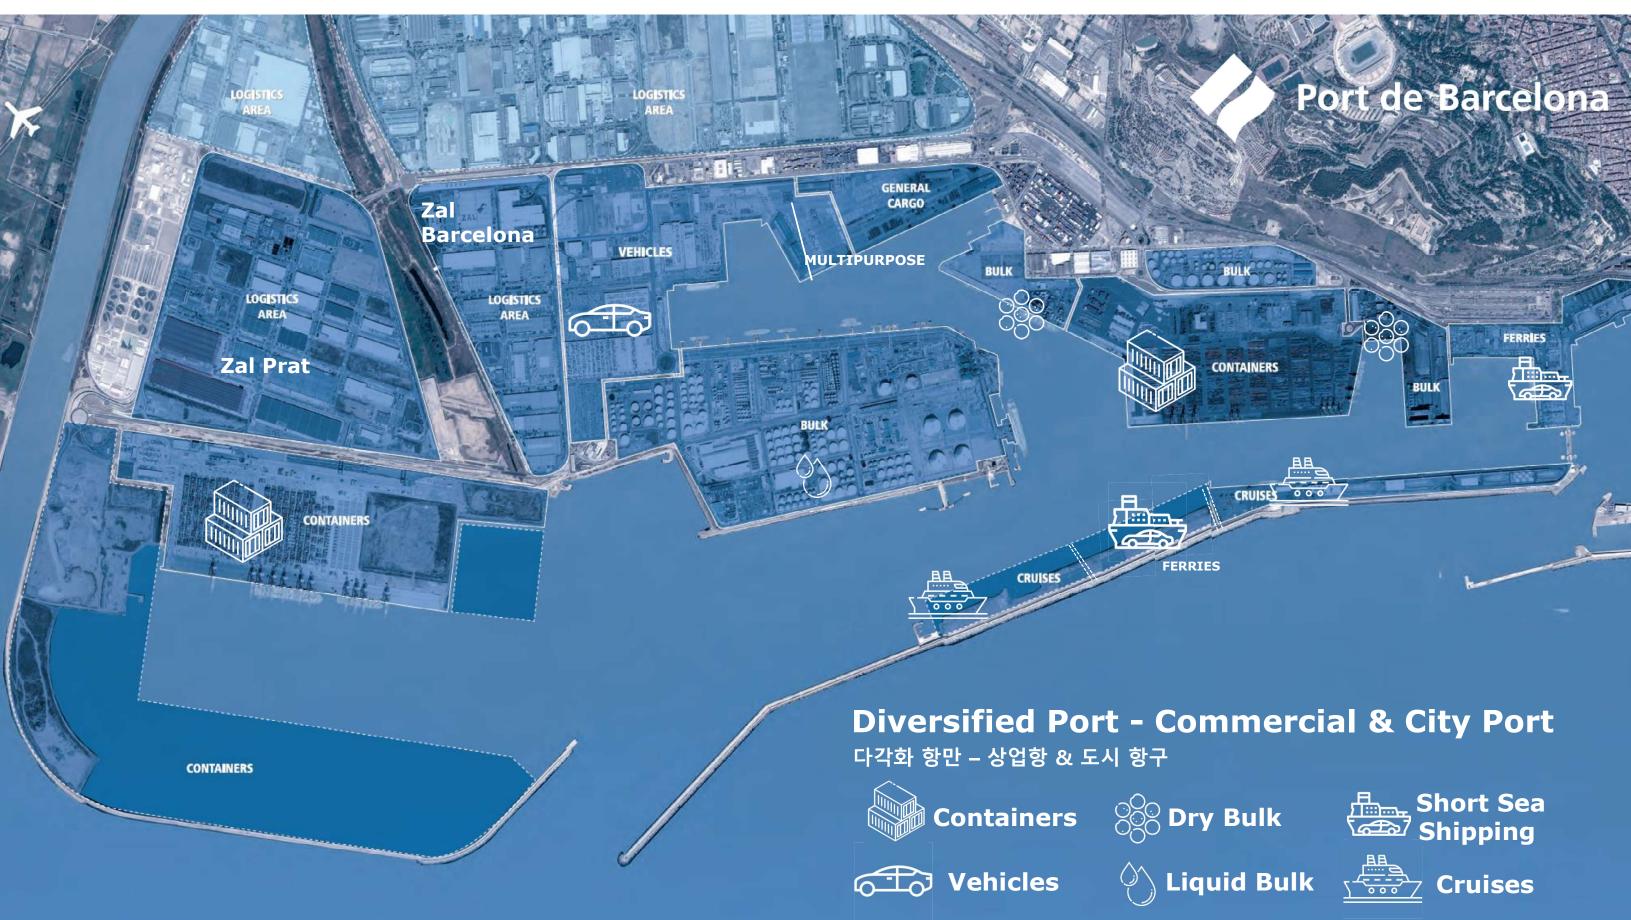

#### The commercial Port of Barcelona 바르셀로나 항만

**EXCELLENT LOCATION AND CONNECTIVITY TO SOUTHERN EUROPE & SOUTH AMERICA** 훌륭한 위치와 남유럽 및 남미와의 연결성

한국 부산항과 스페인 바르셀로나항을 오가는 컨테이너 정기선 주 6회 운행

Port of Barcelona offers 6 direct regular container connections with Port of Busan