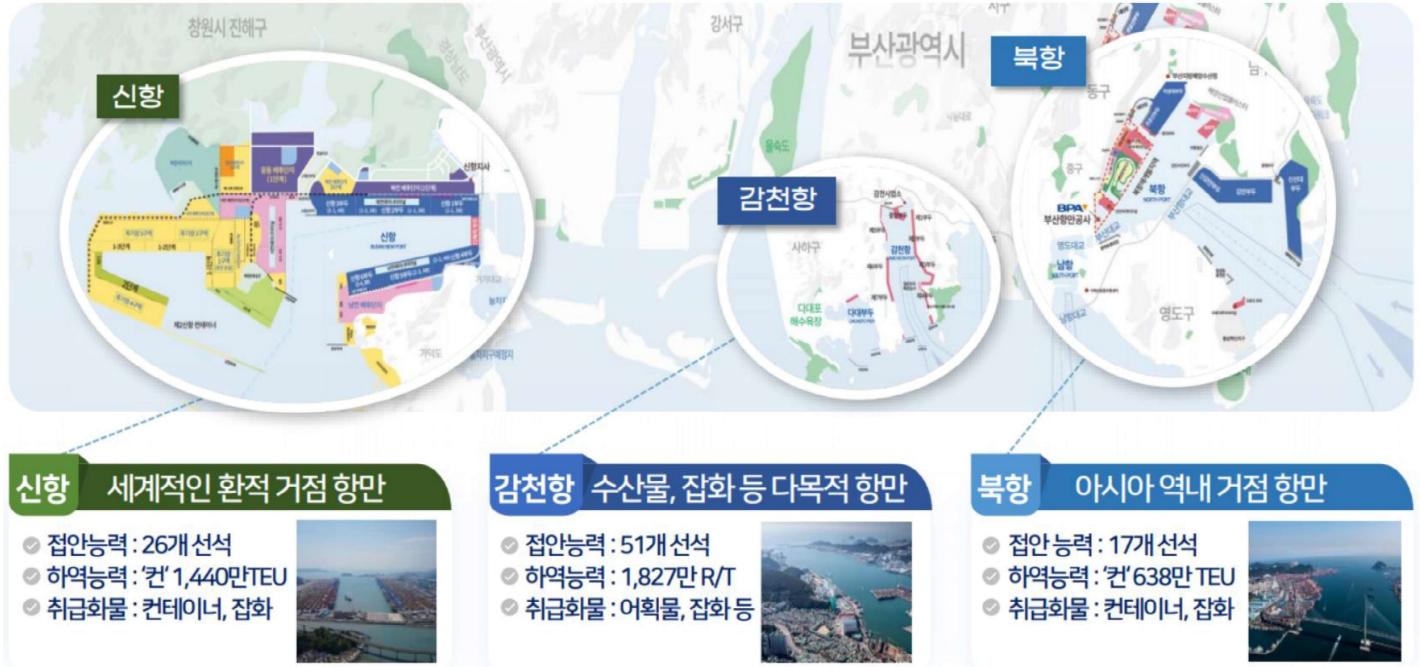

## 2. 부산항의 현황 및 위상

부산항의 기능 / 물동량 / 경쟁력 / 주요 사업

3. 유럽지역 해외사업 추진 현황

#### 세계 2위 환적 항만이자, 세계 7위 컨테이너 항만인 부산항(2022 기준)

· [운 영] 로테르담·바르셀로나 물류센터,

· [계 획] 미국, 중동지역 등 대상

인도네시아 자바 보세창고

항만물류 인프라 조성 예정

해외 물류 사업