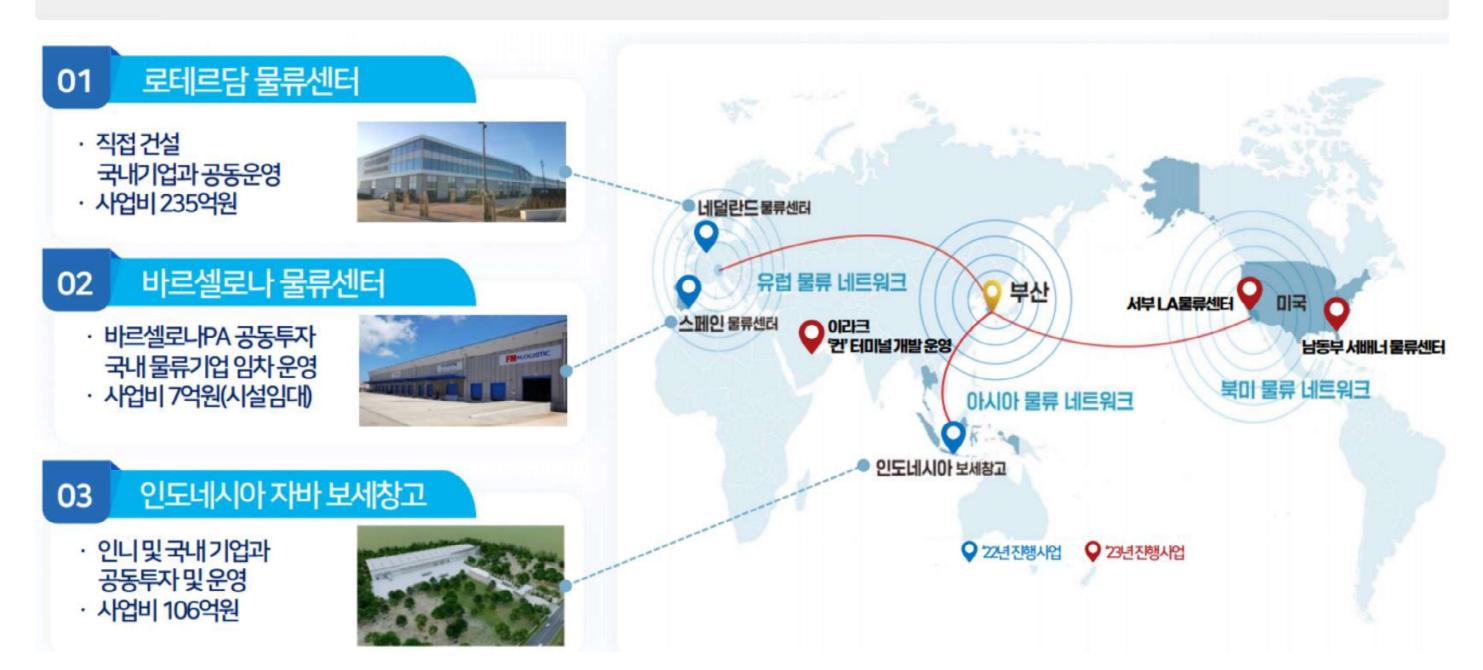

## 부산항 해외 사업

#### 우리 물류기업 & 중소화주의 수출 경쟁력 강화를 위한 글로벌 물류 거점 확보

contents

## 바르셀로나 물류센터

- 위 치: 스페인 바르셀로나 Logistics Complex (Zal Port)
- 규 모: 6,495.50 m<sup>2</sup> (창고 5,949 m<sup>2</sup> + 사무실 546.50m<sup>2</sup>)
- 운영기간 : 2022.4. ~ 2030.12. (20년, 연장 가능)

#### • 추진방향

○ 부산항만공사(51%) - 바르셀로나항만공사(49%) 간 합작법인 설립 : B2B Logistics ○ B2B, 바르셀로나 배후단지관리청(CILSA\*)로부터 물류센터 임차 후, 우리 국내 물류기업(태웅)에게 재임차 \*스페인 공공기관으로, 바르셀로나항만공사(51.5%)와 Merlin Properties(48.5%)가 지분 소유