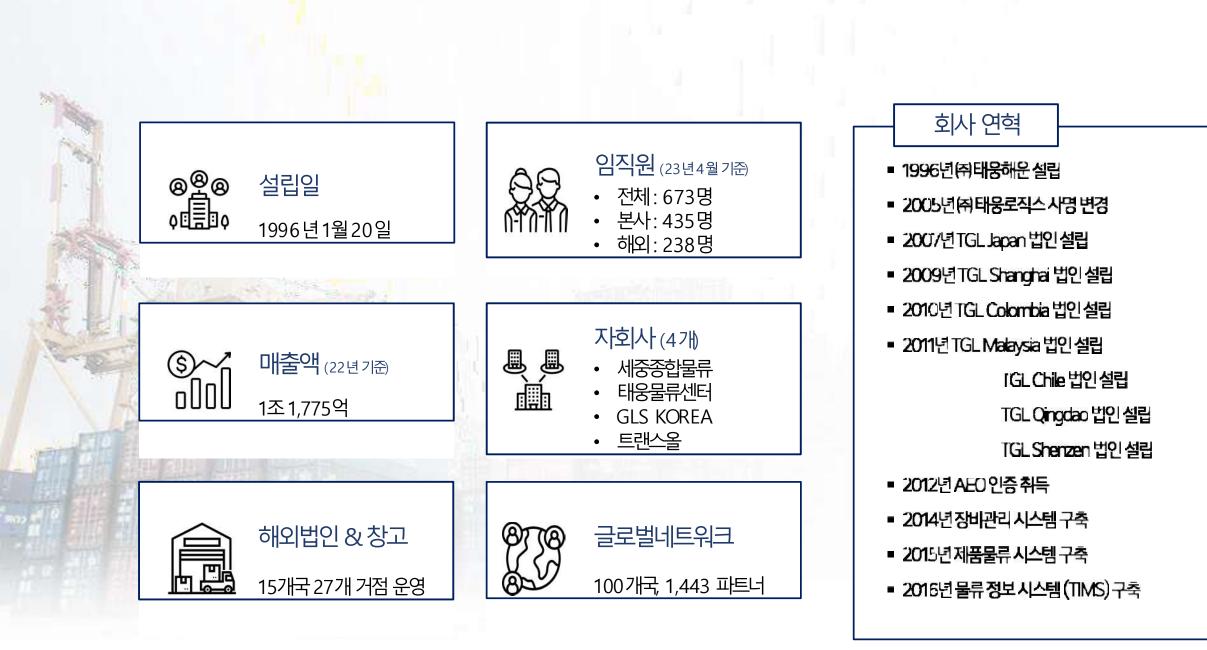

# 태웅로직스 회사 소개 일반개요

Taewoong Logistics Company Profile

 201/년 한국물류대상 국무총리 표창
 2018년 TGL Hungary 법인 설립
 2019년 코스댁(KOSDAQ) 상장 우수물류기업인증 취득
 2020년 한국로지스틱스 국제물류부분 대상 일자리창출 유공 국무총리상
 2021년 태웅물류센터 설립
 1GL Indonesia 법인 설립
 1GL USA 법인 설립
 2022년 TGL SEurope S L 법인 설립
 IGL Vietnam 설립
 ISO 탱크 사업 양수
 2023년 TGL Germany 법인 설립
 트랜스을 인수

3

1

매출(단위 억)

💼 물동량 (TEU)

1,497

222,317

#### 291,805 10,000 300,000 ۲ 274,177 9,159 7,250 250,000 7,000 247,580 222,317 200,000 4,000 2,176 1,832 1,497 ě-150,000 1,000 2018년 2019년 2020년 2021년 2022년

1,832

247,580

2,176

274,177

7,250

317,452

9,159