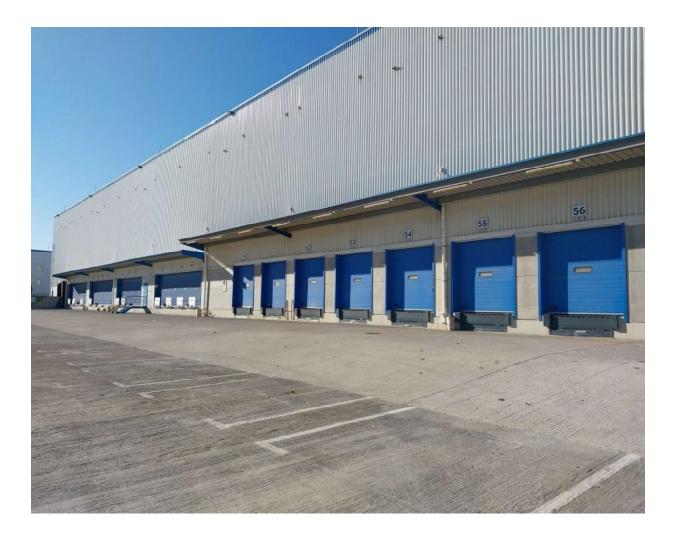

#### 바르셀로나 물류센터 위치

#### ◇ 바르셀로나 공항까지 10km 내외

#### 기본 정보

□계약기간: 5년 장기계약 (기존계약 2027년 3월까지, 이후 연장)
□주요시설: Fire-Load Level 5, ADR 별도 공간
□창고높이: 11m (내부기준)
□도크 수: 78개 (소형 트럭작업용 도크 31곳 포함)
□램프 수: 1개
□창고 내 CCTV, Alarm 설치
□화재 및 화물 배상 보험 가입