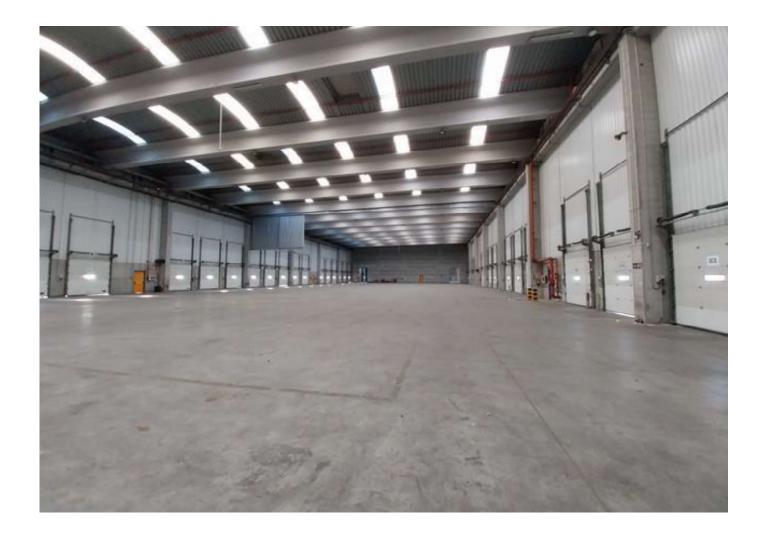

#### 위치 및 면적

- □ 위치: 바르셀로나 배후물류단지 (Zal Port II)
- □ 총 면적 : 6,495 sqm 사무동 546 sqm 포함
- □ 창고 전용 면적 : 5,949 sqm
- 1. A1 모듈: 2,109 sqm (일반 보세 창고)
- 2. A2 모듈: 3,400 sqm (일반 보세 창고)
- 3. 위험물 모듈: 440 sqm

#### 기본 정보

□계약기간: 5년 장기계약 (기존계약 2027년 3월까지, 이후 연장)
□주요시설: Fire-Load Level 5, ADR 별도 공간
□창고높이: 11m (내부기준)
□도크 수: 78개 (소형 트럭작업용 도크 31곳 포함)
□램프 수: 1개
□창고 내 CCTV, Alarm 설치
□화재 및 화물 배상 보험 가입

#### 바르셀로나 물류센터 고내 화물