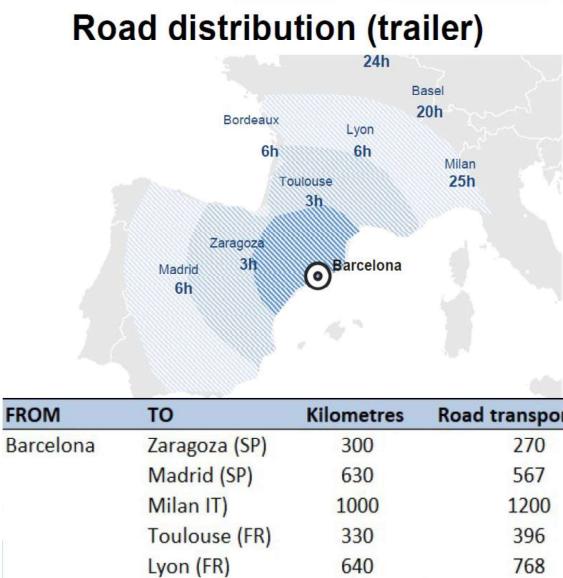

### 주요 강점 2. 경쟁력 있는 육상운송

아웃바운드 운송 다양한 운송형태의 출고 및 신뢰성 있는 서비스 제공

\* 육상운송비, 변경 가능

| ilometres | Road transport cost |  |
|-----------|---------------------|--|
| 300       | 270                 |  |
| 630       | 567                 |  |
| 1000      | 1200                |  |
| 330       | 396                 |  |
| 640       | 768                 |  |