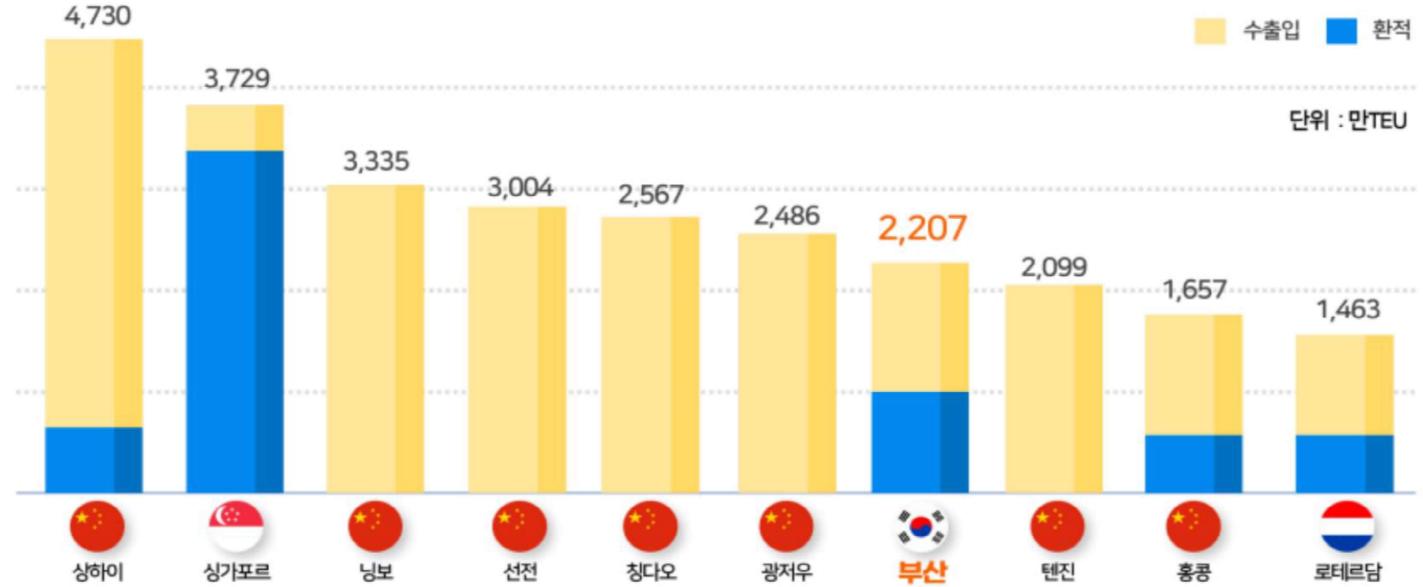

## 글로벌 항만 순위

#### 세계 2위 환적 항만이자, 세계 7위 컨테이너 항만인 부산항(2022 기준)

· [운 영] 로테르담·바르셀로나 물류센터,

· [계 획] 미국, 중동지역 등 대상

인도네시아 자바 보세창고

항만물류 인프라 조성 예정

해외 물류 사업